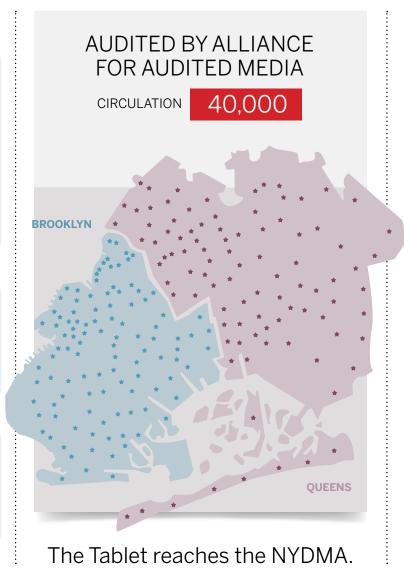

# Statistical Information of the Diocese of Brooklyn

### 1.3 MILLION+ CATHOLICS

Almost 230,000
attend church at
over 1,000 weekly
Sunday Masses
celebrated in
26 different languages

in Brooklyn and Queens.

172
PARISHES

86 in Brooklyn86 in Queens

(Elementary Schools, Diocesan and Parish)

SCHOOLS

Nearly **17,028 students** in Brooklyn and Queens (early childhood through high school)

Source: Diocesan Statistical Overview December 31, 2024