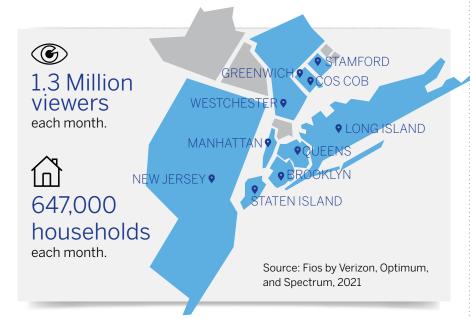

### New York's Catholic Station

Coverage with over 2 million households in Manhattan, Brooklyn, Queens, Staten Island, all of Long Island, New Jersey, Westchester, Greenwich, Cos Cob, and Stamford, CT.

Available in NYC on:

fios optimum Spectrum

Fios by Verizon 548, Optimum 30, Spectrum 97, and **livestreamed 24-7 on www.netny.tv** 