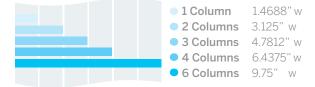

## Advertising Standard Sizes

9.75" w x 11.25" h

HALF PAGE H 9.75" w x 5.5313" h

HALF PAGE V 4.7812" w x 11.25" h

**QUARTER PAGE** 4.7812" w x 5.5313" h

9.75" w x 3.625" h

THIRD PAGE V 3.125" w x 11.25" h

**STRIP** 9.75" w x 1.65" h

3.125" w x 1.757" h

TWO THIRDS PAGE 6.4375" w x 11.25" h

SIXTH PAGE 3.125" w x 5.5313" h

EIGHTH PAGE V 3.125" w x 3.625" h

EIGHTH PAGE H 4.7812" w x 2.672" h

TWELFTH PAGE 3.125" w x 2.672" h