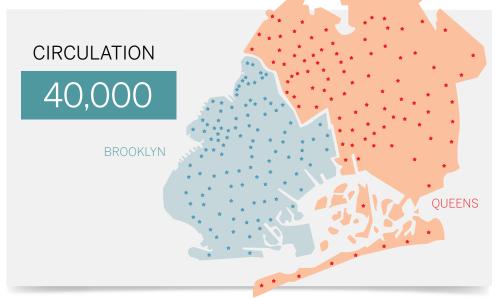

## PRINT WEB EMAIL

The only weekly Catholic newspaper in NYC, serving Brooklyn and Oueens since 1908.