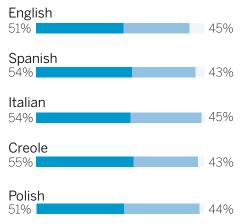

191,000
- Followers: 8.2K Approx. reach: 19.2K
- Subscribers: 18.7K Views: **561.5K**
- Followers: 1.9K



32% of web audience is 25-34 y/o 46% female - 54% male





Based in Brooklyn, NET-TV is the leading faith-based channel, delivering news, and entertainment with a Catholic perspective.

### New York's Catholic Station

Coverage with over 2 million households in Manhattan, Brooklyn, Queens, Staten Island, all of Long Island, New Jersey, Westchester, Greenwich, Cos Cob, and Stamford, CT.



Available in NYC on:

fios optimum Spectrum

Fios by Verizon 548, Optimum 30, Spectrum 97, and **livestreamed 24-7 on www.netny.tv** 



## Multi-lingual Celebration of Masses On Linear TV

#### **Demographics**

NET TV adult household age 25-54 years old

NET TV adult household age 55+ years old





Recipient of several

Catholic Media

Association Awards,
and EMMY® AWARD
nominations including
Team Coverage and
Best Newscast.

### Reports on the day's top stories from the Catholic perspective

Weeknights at 7 PM Rebroadcasts at 10 PM & 7:30 AM

Anchored by Christine
Persichette, a Queens
native journalist,
Currents News is
seen on TV in the New
York market and also
streams live online.