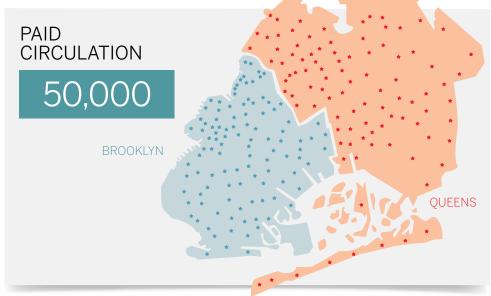

# Official newspaper for Catholics in Brooklyn and Queens

**OUEENS** 

The Tablet reaches the NYDMA.