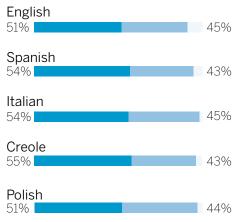

Total page views: **431.956**
- 8 Users: **200,871**

Total Sessions: **305,826** 

- Followers: **7.9K**Approx. reach: **248K**
- Subscribers: 2.4K
  Views: 555 K
- Followers: 2K



**40%** of web audience is < 45 y/o **53%** female - **47%** male





Based in Brooklyn, NET-TV is the leading faith-based channel, delivering news and entertainment with a Catholic perspective.

#### New York's Catholic Station

Coverage with over 2 million households in Manhattan, Brooklyn, Queens, Staten Island, all of Long Island, New Jersey, Westchester, Greenwich, Cos Cob, and Stamford, CT.





Fios by Verizon 548, Optimum 30, Spectrum 97, and livestreamed 24-7 on www.netny.tv



#### Multi-lingual Celebration of Masses On Linear TV

#### **Demographics**

NFT TV adult household age 25-54 years old







Recipient of several **Catholic Media Association Awards** and three **EMMY® AWARD** nominations.



Weeknights at 7 PM Rebroadcasts at 10 PM & 7:30 AM

Anchored by Christine Persichette, a Queens native journalist, Currents News is seen on TV in the New York market and also streams live online.