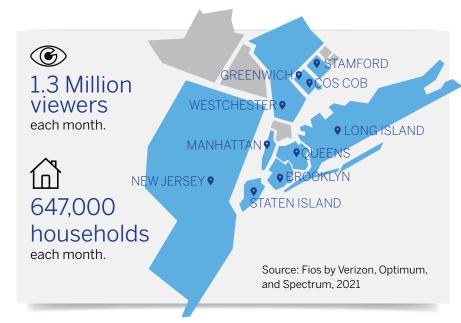

#### New York's Catholic Station

Coverage with over 2 million households in Manhattan, Brooklyn, Queens, Staten Island, all of Long Island, New Jersey, Westchester, Greenwich, Cos Cob, and Stamford, CT.

Fios by Verizon 548, Optimum 30, Spectrum 97, and livestreamed 24-7 on www.netny.tv