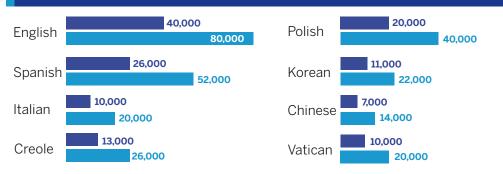

# Multi-lingual

#### Daily Mass Audience Growth:

| Language | Viewership<br>3/23 - 3/27 | Viewership<br>4/6 - 4/10 |
|----------|---------------------------|--------------------------|
| English  | 41,350                    | 60,720                   |
| Creole   | 29,620                    | 51,510                   |
| Spanish  | 41,330                    | 69,200                   |
| Polish   | 30,440                    | 46,830                   |
| Italian  | 31,870                    | 42,370                   |
| Chinese  | 27,820                    | 33,040                   |
| Korean   | 9,650                     | 24,710                   |