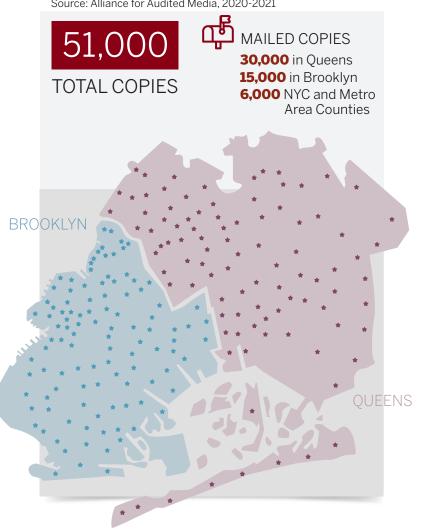

## Official newspaper for Catholics in Brooklyn and Queens

The Tablet reaches the NYDMA.