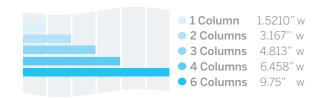

## **Advertising Standard Sizes**

**FULL PAGE** 9.75" w x 10.563" h

HALF PAGE H 9.75" w x 5.2505" h

HALF PAGE V 4.813" w x 10.563" h

QUARTER PAGE 4.813" w x 5.25" h

THIRD PAGE H 9.75" w x 3.475" h

THIRD PAGE V 3.1670" w x 10.563" h

**STRIP** 9.75" w x 1.65" h

**BUSINESS CARD** 3.167" w x 1.3083" h

TWO THIRDS PAGE 6.458" w x 10.563" h

JUNIOR PAGE 6.458" w x 8.85" h

THREE EIGHTS PAGE 4.813" w x 7.9065" h

SIXTH PAGE 3.167" w x 5.25" h

3.167" w x 3.922" h

EIGHTH PAGE H 4.813" w x 2.594" h

TWELVETH PAGE 3.167" w x 2.59" h

4.813" w x 1.265" h