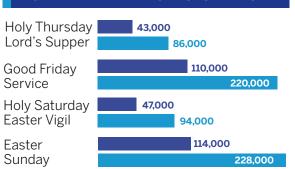

olds that tune-in to WATCH THE LIVE MASSES are Adult households between the age of 25-54.



#### Holy Week 2020

#### Daily Mass Audience Growth:

| Language | Viewership<br>3/23 - 3/27 | Viewership<br>4/6 - 4/10 |
|----------|---------------------------|--------------------------|
| English  | 41,350                    | 60,720                   |
| Creole   | 29,620                    | 51,510                   |
| Spanish  | 41,330                    | 69,200                   |
| Polish   | 30,440                    | 46,830                   |
| Italian  | 31,870                    | 42,370                   |
| Chinese  | 27,820                    | 33,040                   |
| Korean   | 9,650                     | 24,710                   |



#### HOLY WEEK DALY BROADCAST REACH



#### TELEVISED SUNDAY MASSES





# Emmy-Award-winning broadcast television

#### Original Content

NET TV produces around-the-clock original content for the diocese, promotes the Bishop's initiatives and projects, and syndicate its content throughout the US and Canada.



## Creators & producers of awardwinning Catholic content

DeSales Studios content is produced for both NETTV and syndication, and includes award-winning Catholic television shows, documentary films, and television specials.







































Reports on the day's top stories from the Catholic perspective



Currents News, anchored by Christine Persichette, is NET-TV's nightly news program seen on TV in the New York market on live-steaming online.

#### **WEEKNIGHTS AT 7 PM -**Rebroadcasts at 10 PM &