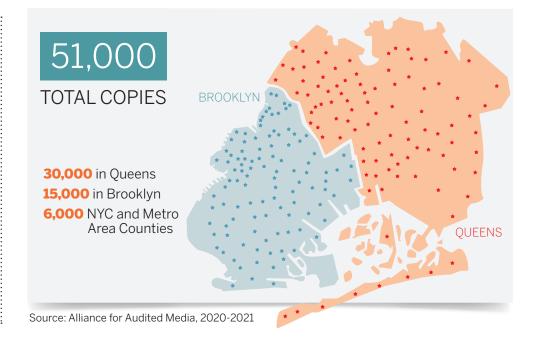

## Official newspaper for Catholics in Brooklyn and Queens

The Tablet reaches the NYDMA.

10,000

10,000

THE TABLET

**NUESTRA VOZ** 