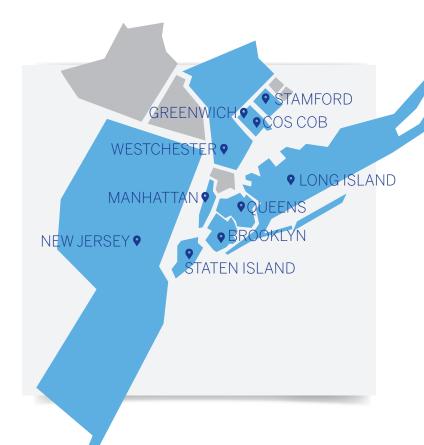

#### New York's Catholic Station

Coverage with over 2 million households in Manhattan, Brooklyn, Queens, Staten Island, all of Long Island, New Jersey, Westchester, Greenwich, Cos Cob and Stamford, CT.