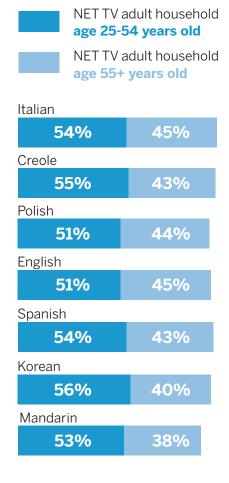

#### Demographics

As the number of households staying home grew throughout the month of March into April, an increase in audiences tuning to NETTV for religious programming.

On average of all households that tune-in to WATCH THE LIVE MASSES are Adult households between the age of 25-54.

#### Daily Mass Audience Growth:

| Language | Viewership<br>3/23 - 3/27 | Viewership<br>4/6 - 4/10 |
|----------|---------------------------|--------------------------|
| English  | 41,350                    | 60,720                   |
| Creole   | 29,620                    | 51,510                   |
| Spanish  | 41,330                    | 69,200                   |
| Polish   | 30,440                    | 46,830                   |
| Italian  | 31,870                    | 42,370                   |
| Chinese  | 27,820                    | 33,040                   |
| Korean   | 9,650                     | 24,710                   |